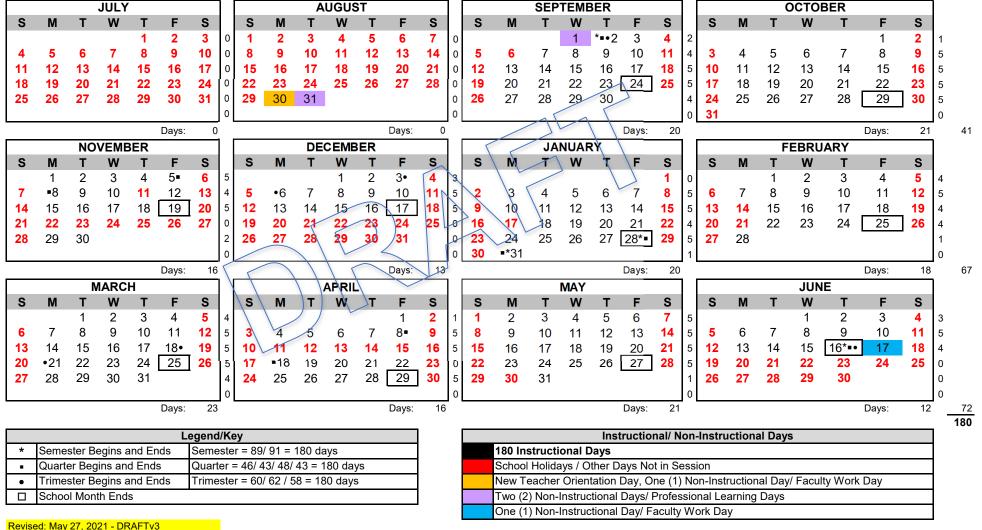

- I. The parties agree to the 2021-2022 Teacher Work Year (G1) Calendar ("Calendar") which is reflected on Exhibit A attached hereto.
- II. The 2021-2022 Calendar includes two (2) additional mandatory Professional Development days for all members scheduled for August 31, 2021 and September 1, 2021, as provided on Exhibit A. Staff members at New Joseph Bonnheim Elementary School and New Tech High School on alternative school year calendars will also attend the Professional development trainings with the provision of substitute teachers.
- III. The two (2) Professional Development days will be added to teachers' compensation as an extension to the Calendar from 181 days to 183 days for the 2021-2022 and is subject to employees' CalSTRS pension credit and obligations.
- IV. The two (2) days of Professional Development will be designed and provided by the District after receiving recommendations from SCTA.
- V. Non-precedent Setting. This Agreement is limited specifically to the 2021-2022 Calendar and is non-precedent setting. The Calendar will revert back to 181 days for the 2021-2022 school year, unless otherwise agreed to by the parties.
- VI. Expiration Date. This Agreement shall expire in full without precedent on the last day of the 2021-2022 Calendar.

### **Traditional Attendance Calendar**

## 2021-22 School Year